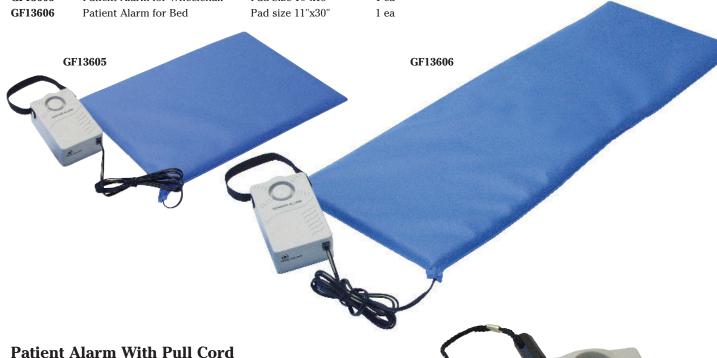

## **Patient Alarm For Bed and Chair**

- Alarm includes ON/OFF switch and dual volumes.
- Audio alarm sounds when patient gets out of chair or bed.
- Uses one 9v battery (included).
- Six month limited warranty.

GF13605 Patient Alarm for Wheelchair Pad Size 10"x15" 1 ea Pad size 11"x30" Patient Alarm for Bed 1 ea

- Attaches to bed/chair with self contained clip.
- Audio alarm sounds when pin connector is pulled from the unit.
- Includes ON/OFF switch and dual volumes.
- Uses one 9V battery (included).
- One year limited warranty.